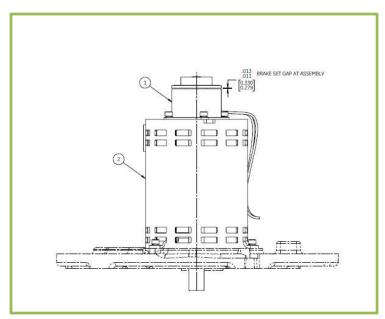

#### Sure Power 115V Power On Brake - Part#71-24

September 23, 2019

Product Update Notices provide information about updates, enhancements, improvements, certifications and other changes to new and current Dresser Industrial Products Group. The information in these notices is intended to help you take advantage of the continuous improvements to Dresser Industrial

# **Product Update Overview**

**No changes** in brake adjustment for Sure power actuator line with all approved brakes – **Part# 71-24**. Brake set gap assembly continues to be between 0.011" & 0.013". It is highly recommended to use a gage during installation to obtain an accurate gap during brake adjustment. A 0.012" gage is highly recommended.

### **User Benefits**

It is highly recommended to use a gage during installation to obtain an accurate gap during brake adjustment. A 0.012" gage is highly recommended.